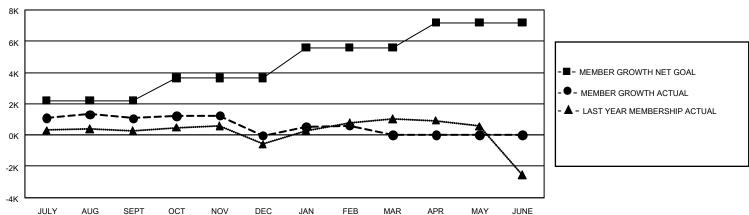

## GOALS AND ACTUAL MEMBERS CUMULATIVE

| DROPPED CLUBS: 29 |       | 911 CLUBS OF 1,075 ADDED 1 OR<br>MORE NEW MEMBERS | GENDER DISTRIBUTION             |                 |       |
|-------------------|-------|---------------------------------------------------|---------------------------------|-----------------|-------|
|                   |       |                                                   | MALE                            | 35,619 (71.89%) |       |
|                   |       |                                                   | FEMALE                          | 13,927 (28.11%) |       |
| DROPPED MEMBERS   |       |                                                   |                                 |                 |       |
| DECEASED          | 76    | CLICK HERE FOR CUMULATIVE                         | TOTAL FAMILY UNIT MEMBERS       |                 | 5,193 |
| CLUB CANCELLED 55 |       | MEMBERSHIP DATA                                   |                                 |                 | 0.070 |
| OTHER             | 5,091 |                                                   | FAMILY MEMBERS PAYING HALF DUES |                 | 3,078 |
| TOTAL             | 5,222 |                                                   |                                 |                 |       |