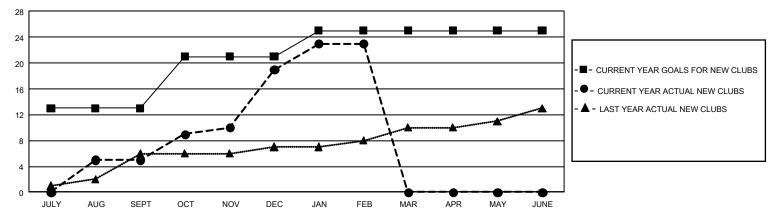

| 5           | 3             | JULY/AUG/SEPT         | 6,630                  | 2,781                   | 1,620                                              |  |
| OCT/NOV/DEC   | 24            | 14          | 1             | OCT/NOV/DEC           | 4,350                  | 2,008                   | 3,073                                              |  |
| JAN/FEB/MAR   | 12            | 4           | 25            | JAN/FEB/MAR           | 5,820                  | 1,267                   | 529                                                |  |
| APR/MAY/JUNE  | 0             | 0           | 0             | APR/MAY/JUNE          | 4,770                  | 0                       | 0                                                  |  |

## GOALS AND ACTUAL NEW CLUBS CUMULATIVE



## GOALS AND ACTUAL MEMBERS CUMULATIVE



| DROPPED CLUBS: 29 |       | 911 CLUBS OF 1,075 ADDED 1 OR<br>MORE NEW MEMBERS | GENDER DISTRIBUTION             |                 |       |
|-------------------|-------|---------------------------------------------------|---------------------------------|-----------------|-------|
|                   |       |                                                   | MALE                            | 35,619 (71.89%) |       |
|                   |       |                                                   | FEMALE                          | 13,927 (28.11%) |       |
| DROPPED MEMBERS   |       |                                                   |                                 |                 |       |
| DECEASED          | 76    | CLICK HERE FOR C